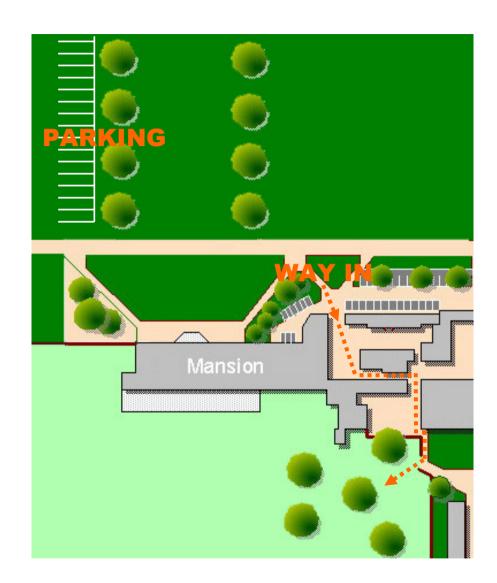

## **Parking**

Please park alongside the row of trees on the other side of the drive from the mansion, as shown in the plan opposite.

Do look both ways when crossing the drive.

## **Getting In**

You must report to reception at the mansion if arriving after 8am on weekdays (office on the left as you go in) or 10am at weekends (office on the right).

You should then go through the grey door in the gate by the clock tower and follow the route indicated by the dotted line.

The route will require you to use two combination padlocks. The number can be obtained from the Secretary.

IT IS MOST IMPORTANT THAT YOU LOCK THE GATES AND RESCRAMBLE THE PADLOCKS EACH TIME YOU USE THEM.